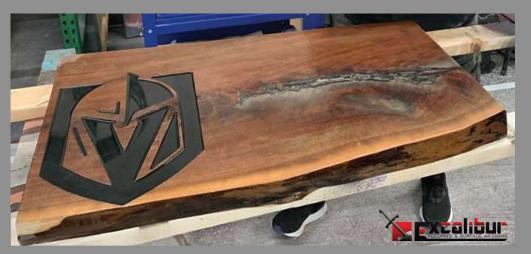

### wood

Imagine having an industrial fabrication system in your own garage or shop. Now imagine being able to take this system on-site and engrave onto existing wood surfaces. There's nothing on the market that comes close to the versatility of the CNC Pro. With .006" of precision, engrave 3D patterns and objects into wood with the click of a mouse. Create beautiful signage, inlayed with metal, stain, or epoxy. Custom tables and furniture, art, real estate signage, marathon medals... the list goes on and on.