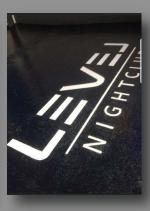

### Inlays

Whether using epoxy or paint, having an engraved inlay adds durability and longevity to the design. In high traffic areas like shop floors, doorways and lobbies, having an inlayed design is key. Imagine safety signage that never wears out or a brilliant logo greeting business patrons. All this is possible with the CNC Pro. The vaccuum hose attachment makes engraving onto existing surfaces virtually dust free.

Other applications include custom countertop and table designs, wall art, colored concrete inlays, signage and much more.