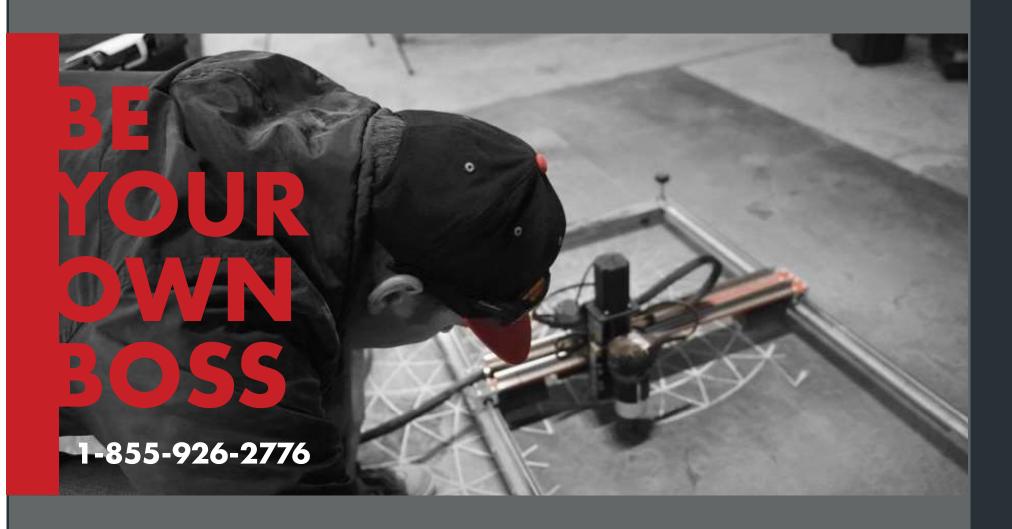

### introduction

RedArt Technologies was created by Henry Ashworth in Bountiful Utah. Henry developed the CNC PRO portable engraver to meet the demand for businesses and non-profit organizations to customize surfaces with any typeface, graphic or image they need. The process is quick, simple, and has a professional quality sure to please any customer. The projects are fast and precise, saving time and money for everyone involved.

The CNC PRO combines top-of-the-line technology with a sophisticated, motor-driven mechanical CNC system that includes a laptop with installed software, all in a custom military grade travel case. The CNC PRO provides a low-cost entry platform with full-service training and continued support to reach a previously untapped marketplace. The best part; it is portable and can engrave almost any surface simply by changing out bits.

The RedArt Technologies CNC Pro is the first portable engraving system designed to travel anywhere and engrave anything on almost any surface. Shipped and stored in its own carrying case, the CNC Pro is protected in a waterproof, high-density plastic case and secured in customized foam lining that provides the durability to make it the most mobile machine of its kind and ensures the protection of all components.