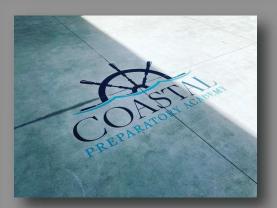

#### **Business Logos**

Probably the most profitable service we have found is with business owners. As Henry (The Owner of RedArt Technologies) regularly says: "The money is in the concrete." This is because of how new it is. Stamping or decorative concrete has been around for awhile, but when you can throw a logo down inside a business and then lay down some epoxy in it, people lose their minds.

#### Sales Ideas:

Taking a display board around to different local stores is how to work this one. Showing them photos and the display board and you have yourself a conversation with an interested person. (Also ask about our CNC Sales Playbook to help walk people through how it's done!) At \$65 a sq foot for regular designs and then \$85 a sq foot for epoxy inlays, you quickly make that daily income target you have had.