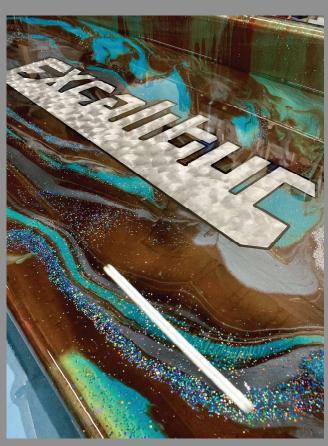

### Inlays

Whether using epoxy or paint, having an engraved inlay adds durability and longevity to the design. In high traffic areas like shop floors, doorways and lobbies, having an inlayed design is key. Imagine safety signage that never wears out or a brilliant logo greeting business patrons. All this is possible with the CNC Pro. The vaccuum hose attachment makes engraving onto existing surfaces virtually dust free.

Other applications include custom countertop and table designs, wall art, colored concrete inlays, signage and much more.