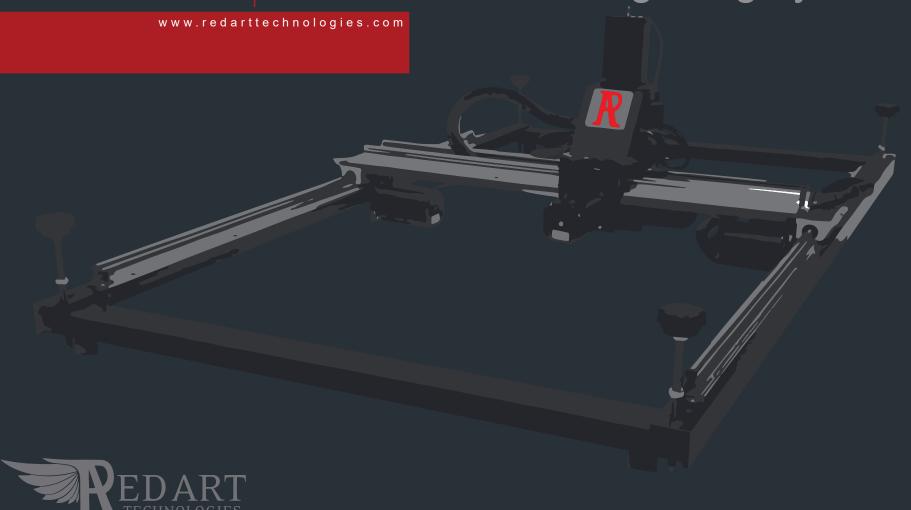

The RedArt Technologies CNC Pro is the first portable engraving system designed to travel anywhere and engrave anything on almost any surface. Shipped and stored in its own carrying case, the CNC Pro is protected in a waterproof, high-density plastic case and secured in customized foam lining that provides the durability to make it the most mobile machine of its kind and ensures the protection of all components.

### **Adjustable Rails System**

The CNC Pro is truly revolutionary in its design. It is the first portable CNC machine that can disassemble and reassemble on any job site. Additional Linear Rail extensions are available to make machines smaller or larger, within minutes, to achieve the optimal engraving size.

### Floating Z-Axis

The CNC Pro's original floating head design makes it easier than ever to engrave on uneven surfaces. The Z-Axis can be unlocked or locked for engraving on wood, plastic, acrylic, concrete, glass, rubber, granite, tile, drywall, soft metals and many more. Virtually any solid surface is engravable and can be inscribed with precision and control to assure the best quality for your project.

### **Rigid Frame and Components**

The CNC Pro's groundbreaking frame uses aluminum rails, hardened-steel pins and precision machined joints, making it the most rugged, durable and versatile CNC machine on the market, today. We use quality components for superior precision and control that impress clients every time they use it. All the CNC Pro's electronics are covered by a one-year warranty and are designed and built using the latest CNC technology in the industry.