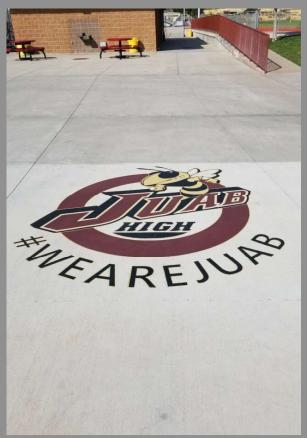

#### **Business Logos**

Probably the most profitable service we have found is with business owners. As Henry (The Owner of RedArt Technologies) regularly says: "The money is in the concrete." This is because of how new it is. Stamping or decorative concrete has been around for awhile, but when you can throw a logo down inside a business and then lay down some epoxy in it, people lose their minds.

#### Sales Ideas:

Taking a display board around to different local stores is how to work this one. Showing them photos and the display board and you have yourself a conversation with an interested person. (Also ask about our CNC Sales Playbook to help walk people through how it's done!) At \$65 a sq foot for regular designs and then \$85 a sq foot for epoxy inlays, you quickly make that daily income target you have had.