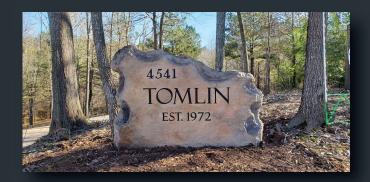

#### Vertical

The CNC Pro isn't limited by the 2D world. This machine is also built to engrave vertically onto walls and other vertical surfaces such as boulders, barracades and brick. Vertical concrete artisans utilize the CNC Pro to add additional detail to their creations.

Add a donor name to a wall, beautify a seawall or existing zoo exibit. The possibilities are endless.

## boulders & beyond

The CNC Pro is sought after for its ability to engraving vertically onto virtually any surface. The RedArt Technologies engraving system easily integrates into existing vertical and boulder creative methods.