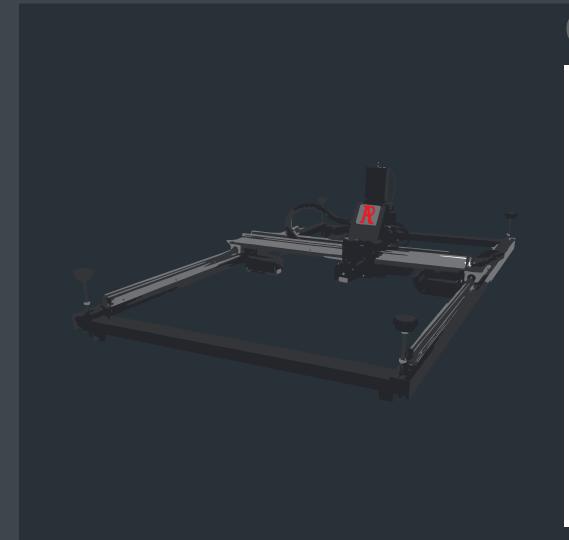

The RedArt Technologies CNC Pro is the first portable engraving system designed to travel anywhere and engrave anything on almost any surface. Shipped and stored in its own carrying case, the CNC Pro is protected in a waterproof, high-density plastic case and secured in customized foam lining that provides the durability to make it the most mobile machine of its kind and ensures the protection of all components.

### **Adjustable Rails System**

The CNC Pro is truly revolutionary in its design. It is the first portable CNC machine that can disassemble and reassemble on any job site. Additional Linear Rail extensions are available to make machines smaller or larger, within minutes, to achieve the optimal engraving size.

### Floating Z-Axis

The CNC Pro's original floating head design makes it easier than ever to engrave on uneven surfaces. The Z-Axis can be unlocked or locked for engraving on wood, plastic, acrylic, concrete, glass, rubber, granite, tile, drywall, soft metals and many more. Virtually any solid surface is engravable and can be inscribed with precision and control to assure the best quality for your project.

### **Rigid Frame and Components**

The CNC Pro's groundbreaking frame uses aluminum rails, hardened-steel pins and precision machined joints, making it the most rugged, durable and versatile CNC machine on the market, today. We use quality components for superior precision and control that impress clients every time they use it. All the CNC Pro's electronics are covered by a one-year warranty and are designed and built using the latest CNC technology in the industry.