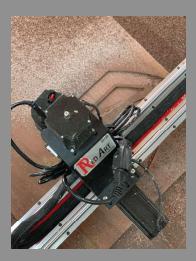

### **Adjustable Rails System**

The CNC Pro is truly revolutionary in its design. It is the first portable CNC machine that can disassemble and reassemble on any job site. Additional Linear Rail extensions are available to make machines smaller or larger, within minutes, to achieve the optimal engraving size.

### **Rigid Frame and Components**

The CNC Pro's groundbreaking frame uses aluminum rails, hardened-steel pins and precision machined joints, making it the most rugged, durable and versatile CNC machine on the market, today. We use quality components for superior precision and control that impress clients every time they use it. All the CNC Pro's electronics are covered by a one-year warranty and are designed and built using the latest CNC technology in the industry.

### **Top of The Line Electronics**

RedArt Technologies uses the latest advance ments in CNC technology. X, Y, and Z axis inputs are controlled from an independent motor-driven system that links to your laptop via an ethernet port. The laptop control board is incased in a hard-plastic water-resistant case. It protects and keeps the computer and components safe and free from fine dust, dirt and moisture while in operation or during transportation.