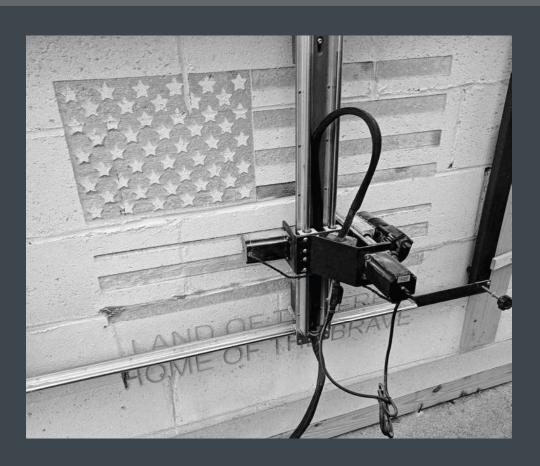

#### Vertical

The CNC Pro isn't limited by the 2D world. This machine is also built to engrave vertically onto walls and other vertical surfaces such as boulders, barracades and brick. Vertical concrete artisans utilize the CNC Pro to add additional detail to their creations.

Add a donor name to a wall, beautify a seawall or existing zoo exibit. The possibilities are endless.